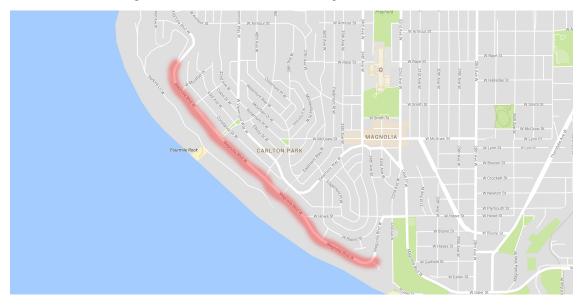

(primary) Freefly Systems Alta 8 octocopter/rotorcraft, registration # (backup) Freefly Systems Cinestar 8UHL octocopter/rotorcraft, registration #

g. Flight plan and operating location:

1 of 2: Magnolia Blvd W between W Raye Street & 34th Court W

Page 1 of 2 DOA

2 of 2: Takeoff & Touchdown operations locations (3)

- sUAS will be filming vehicles for the production of commercials.
- sUAS flight path will be along and over Magnolia Blvd W between W Raye Street to the west and 34th Court W to the east as depicted by the red shaded area on the maps above. All sUAS operations will take place within that indicated space, never flying over private property.
- The airspace at this location is Class G (from surface to 700' AGL).
- sUAS flight durations not to exceed ten (10) minutes.
- sUAS will never overfly people or non-participating vehicles.
- sUAS will never exceed 200' AGL in altitude.
- sUAS takeoff & touchdown area will be secured/restricted access.
- sUAS will be within operator's line of sight at all times.
- sUAS pilot will not be operating from a moving vehicle.
- No pedestrians on sidewalks in vicinity of sUAS activity while airborne.
- SPD will be on location at all times during sUAS operations to facilitate traffic control and/or street closure.
- **h.** Filing a NOTAM is not required for this location or operation.