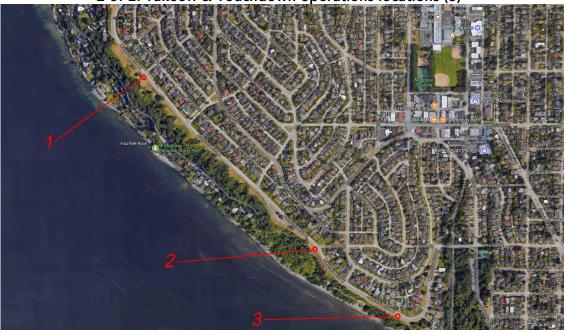

Page 1 of 2 DOA

2 of 2: Takeoff & Touchdown operations locations (3)

- sUAS will be filming vehicles for the production of commercials.
- sUAS flight path will be along and over Magnolia Blvd W between W Raye Street to the west and 34th Court W to the east as depicted by the red shaded area on the maps above. All sUAS operations will take place within that indicated space, never flying over private property.
- The airspace at this location is Class G (from surface to 700' AGL).
- sUAS flight durations not to exceed ten (10) minutes.
- sUAS will never overfly people or non-participating vehicles.
- sUAS will never exceed 200' AGL in altitude.
- sUAS takeoff & touchdown area will be secured/restricted access.
- sUAS will be within operator's line of sight at all times.
- sUAS pilot will not be operating from a moving vehicle.
- No pedestrians on sidewalks in vicinity of sUAS activity while airborne.
- SPD will be on location at all times during sUAS operations to facilitate traffic control and/or street closure.
- **h.** Filing a NOTAM is not required for this location or operation.